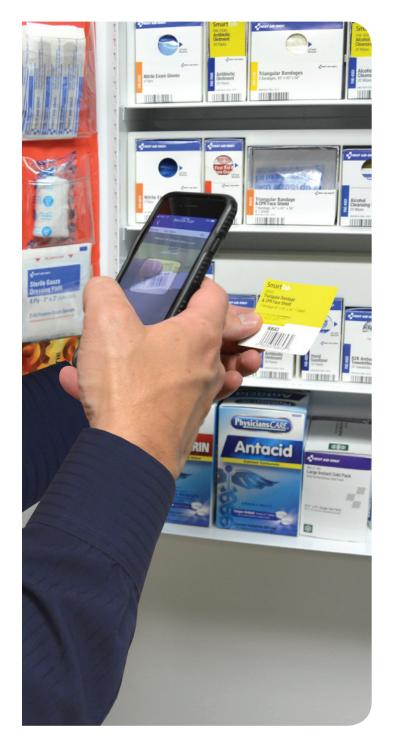

### Review

Check your cabinets for low stock or visible yellow SmartTab<sup>®</sup> refill reminder cards.

### **Requisition**

Use the SafetyHub App to scan barcodes on the box or SmartTab.

### **Approval** Submit requisition directly to supplier

directly to supplier within the app.

**Cost Savings** Save up to 50% on First Aid refills over van services

**Compliance** The SafetyHub app monitors product inventory