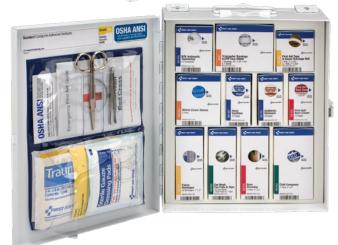

### SmartCompliance® Large First Aid Cabinets

**PRODUCT NO.** 746000 **ANSI** 2015 Compliant *Go to FirstAidOnly.com for all sizes/styles available.* 

### SmartCompliance Cabinets