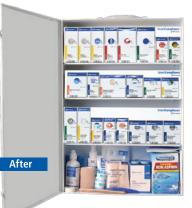

# Before

- Standard Cabinet
- Cluttered/disorganized.
- Difficult to manage inventory/restock.
- Unknown if compliant.

- Updated RetroFit Cabinet
- Organized and easy to use.
- Fits into existing cabinet.
- No need to remove or replace cabinet.