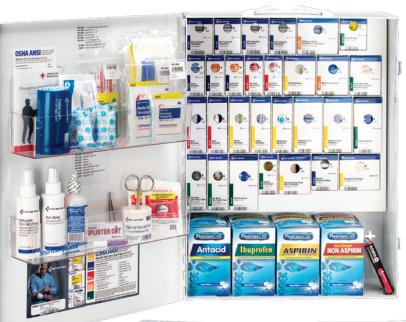

### SmartCompliance® XL & XXL First Aid Cabinets

PRODUCT NO. 90732 (XL) PRODUCT NO. 90832 (XXL) ANSI 2015 Compliant Go to FirstAidOnly.com for all sizes/styles available.

### SmartCompliance® Large First Aid Cabinets

**PRODUCT NO.** 746000 **ANSI** 2015 Compliant *Go to FirstAidOnly.com for all sizes/styles available.* 

### SmartCompliance® Medium First Aid Cabinets

**PRODUCT NO.** 90578 **ANSI** 2015 Compliant *Go to FirstAidOnly.com for all sizes/styles available.* 