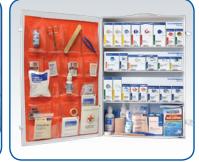

# Before

- Standard Cabinet
- Cluttered/disorganized.
- Difficult to manage inventory/restock.
- Unknown if compliant.

- Updated RetroFit Cabinet
- Organized and easy to use.
- Fits into existing cabinet.
- No need to remove or replace cabinet.