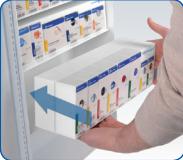

**Step 2-** Peel back tape from the bottom of the RetroFit grid.

SmartCompliance® RetroFit

**Refill Grids without Medication** 

First Aid Food Service

PRODUCT NO. 91132 ANSI 2015 Compliant

**Step 3-** Insert the fully-stocked RetroFit Grids into the cabinet.