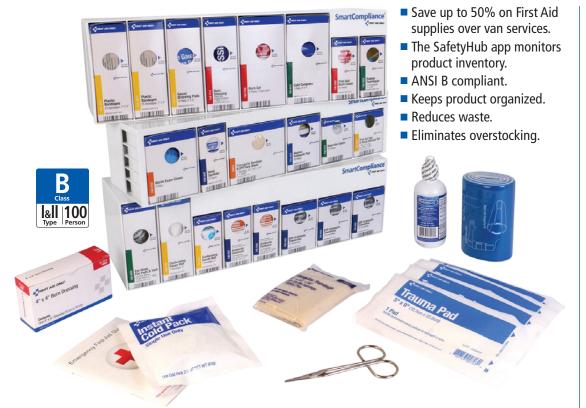

This innovative approach of an organized grid with easy to manage and monitor individual refill boxes, eliminates overstocked and disorganized cabinets.

SmartCompliance includes the patented SmartTab<sup>®</sup> ezRefill system that notifies you when it is time to reorder, ensuring you stay compliant.

The SmartTab system combined with the SafetyHub app, makes it easy to replenish supplies, stay in

compliance and save up to 50% over traditional van delivery services.

SmartCompliance is efficient, easy and cost effective.

### **Approval** Submit requisition directly to supplier

directly to supplier within the app.

**Cost Savings** Save up to 50% on First Aid refills over van services

**Compliance** The SafetyHub app monitors product inventory

**Convenience** All cabinets keep product organized reducing waste and eliminating overstocking

©2019 Acme United Corporation BCMB0157-revA

For more information or a Demo call 800.886.6659 or visit www.FirstAidOnly.com