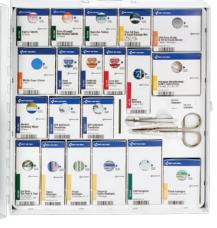

### SmartCompliance® Medium First Aid Cabinets

**PRODUCT NO.** 90578 **ANSI** 2015 Compliant *Go to FirstAidOnly.com for all sizes/styles available.* 

### SmartCompliance Cabinets