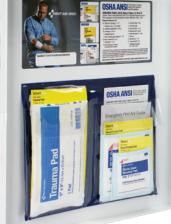

# SmartCompliance® RetroFit

SmartCompliance® RetroFit

without Medication

**PRODUCT NO.** 91131

ANSI 2015 Compliant

**First Aid Business Refill Grids** 

# Before

- Standard Cabinet
- Cluttered/disorganized.
- Difficult to manage inventory/restock.
- Unknown if compliant.

- Updated RetroFit Cabinet
- Organized and easy to use.
- Fits into existing cabinet.
- No need to remove or replace cabinet.

SmartCompliance® RetroFit

with Medication

**PRODUCT NO.** 91123

ANSI 2015 Compliant

**First Aid Business Refill Grids** 

**Step 1-** Measure the cabinet. The grids fit into cabinets 15" or wider with more than three shelves.