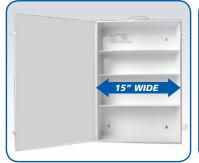

SmartCompliance® RetroFit

with Medication

**PRODUCT NO.** 91123

ANSI 2015 Compliant

**First Aid Business Refill Grids** 

**Step 1-** Measure the cabinet. The grids fit into cabinets 15" or wider with more than three shelves.