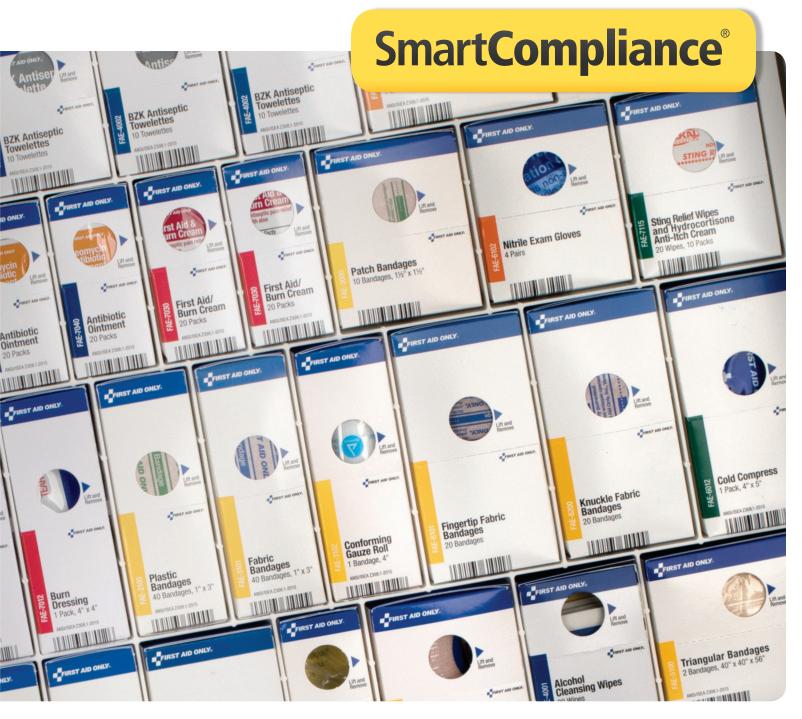

This innovative approach of an organized grid with easy to manage and monitor individual refill boxes, eliminates overstocked and disorganized cabinets.

SmartCompliance includes the patented SmartTab<sup>®</sup> ezRefill system that notifies you when it is time to reorder, ensuring you stay compliant.

### SmartCompliance Cabinets